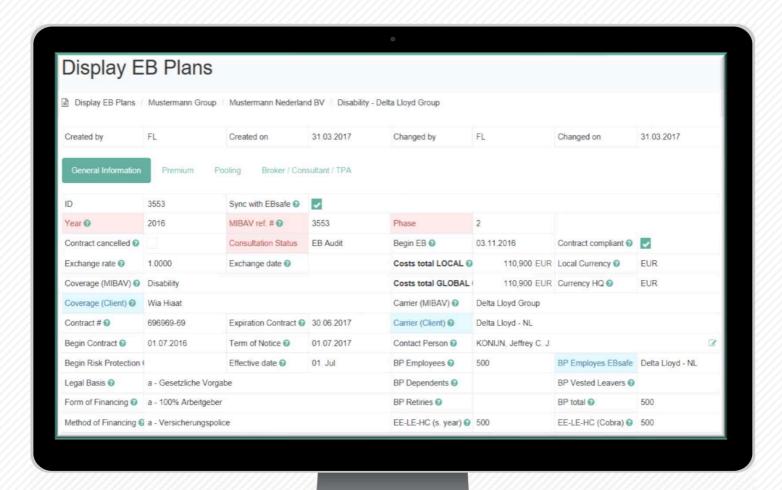

All current as well as historic data is made available in **EBsafe**.

All contracts are analyzed and qualified in several steps.

Hereby financing methods as well as services selected, are considered and commented.

With EBsafe, managing Global Benefits becomes easy. For all EB-plans that have been entered in the system, users select the desired data and create customized reports and graphs, current or historical, even in the largest quantities. Users have access also to strategic modules like the "pooling Iteration" or the "decision memo" as well as benchmarks. The contact details of current providers is also *just one click away*.