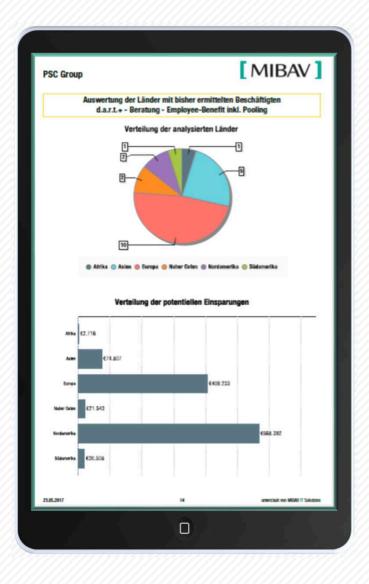

With EBsafe, managing Global Benefits becomes easy. For all EB-plans that have been entered in the system, users select the desired data and create customized reports and graphs, current or historical, even in the largest quantities. Users have access also to strategic modules like the "pooling Iteration" or the "decision memo" as well as benchmarks. The contact details of current providers is also *just one click away*.

All current as well as historic data is made available in **EBsafe**.

All contracts are analyzed and qualified in several steps.

Hereby financing methods as well as services selected, are considered and commented.

Headquarters and each country can access all EB data, by acquiring a license.

ebsafe supports you with flexible options for data analysis. In this analysis, comparisons, time series and more are displayed in your individualized dashboard. This has access to MIBAV's CRM system and displays all information in a condensed form, producing also consistent graphs.