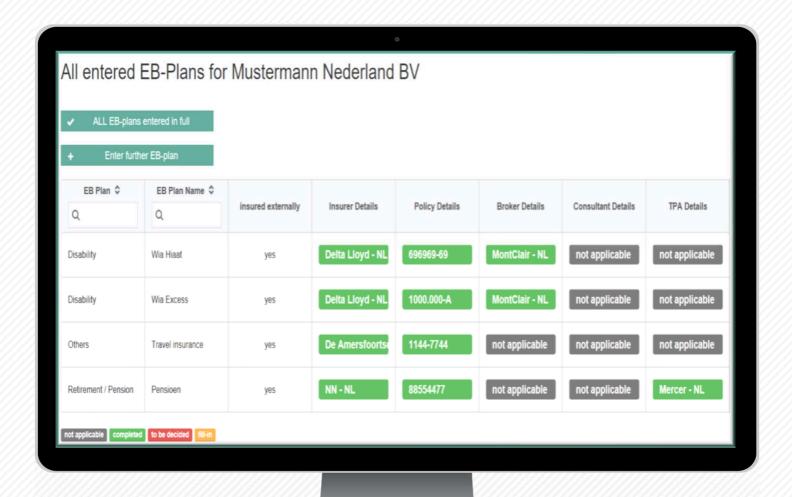

All current as well as historic data is made available in **EBsafe**.

All contracts are analyzed and qualified in several steps.

Hereby financing methods as well as services selected, are considered and commented.

With EBsafe, managing Global Benefits becomes easy. For all EB-plans that have been entered in the system, users select the desired data and create customized reports and graphs, current or historical, even in the largest quantities. Users have access also to strategic modules like the "pooling Iteration" or the "decision memo" as well as benchmarks. The contact details of current providers is also *just one click away*.