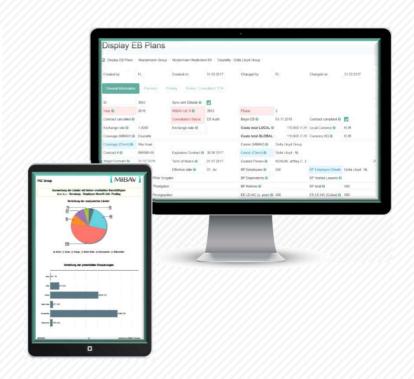

**EBsafe**, an intuitive web based system, coupled with applications in four languages (DE, EN, FR, ES) allows to work quickly and successfully, at group as well as at the local subsidiaries level.

On the following pages, we present to you our tool EBsafe.

With EBsafe, managing Global Benefits becomes easy. For all EB-plans that have been entered in the system, users select the desired data and create customized reports and graphs, current or historical, even in the largest quantities. Users have access also to strategic modules like the "pooling Iteration" or the "decision memo" as well as benchmarks. The contact details of current providers is also *just one click away*.

Headquarters and each country can access all EB data, by acquiring a license.

ebsafe supports you with flexible options for data analysis. In this analysis, comparisons, time series and more are displayed in your individualized dashboard. This has access to MIBAV's CRM system and displays all information in a condensed form, producing also consistent graphs.