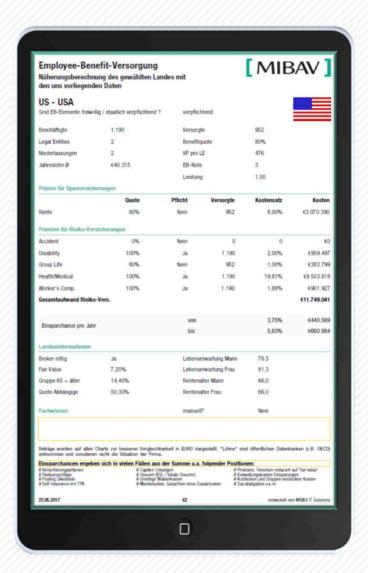

All current as well as historic data is made available in **EBsafe**.

All contracts are analyzed and qualified in several steps.

Hereby financing methods as well as services selected, are considered and commented.

Headquarters and each country can access all EB data, by acquiring a license.

ebsafe supports you with flexible options for data analysis. In this analysis, comparisons, time series and more are displayed in your individualized dashboard. This has access to MIBAV's CRM system and displays all information in a condensed form, producing also consistent graphs.