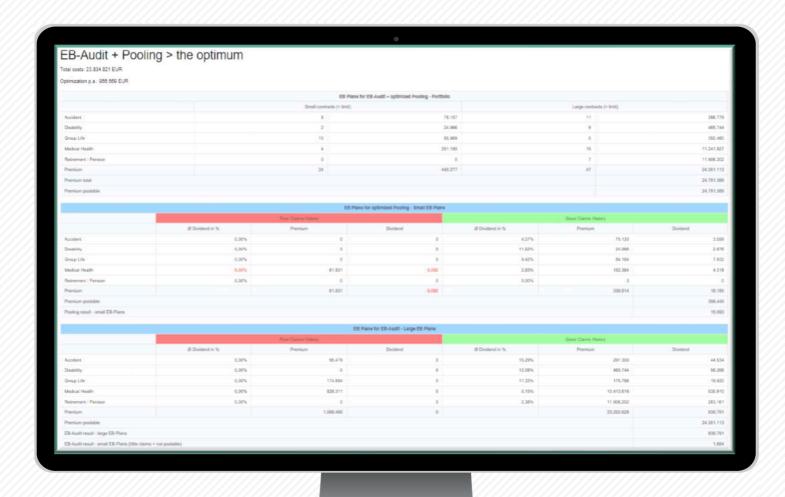

With EBsafe, managing Global Benefits becomes easy. For all EB-plans that have been entered in the system, users select the desired data and create customized reports and graphs, current or historical, even in the largest quantities. Users have access also to strategic modules like the "pooling Iteration" or the "decision memo" as well as benchmarks. The contact details of current providers is also *just one click away*.

Through **EBsafe** an on-going monitoring is implemented, in different areas and at different levels of your organizational structure. Relationships are made visible and analyzed. The questions "Why has this happened?" and "What is likely to happen?" are in the focus. Based on the findings and correlations, you can schedule RFPs, develop promising strategies, like the pooling iteration and much more.